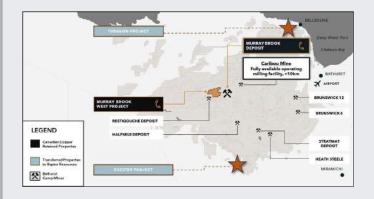

#### **PROLIFIC PROJECT LOCATION**

- Bathurst camp is a top 3 VMS mining districts in the world, greater than 475M tonnes Cu-Zn-Pb
- **Bathurst #12** mine produced 136.6Mt over 50 years.
- Extensive infrastructure; modern roads, highway networks, railways, and a **deep-water port**

### **O** TOP TIER MINING JURISDICTION

- **Two contiguous** properties located in Bathurst Camp, New Brunswick, Canada
- **Murray Brook Deposit**: an advanced stage exploration asset with a new Mineral Resource
- Large deposit is 10 km from operational milling complex
- Murray Brook West: highly prospective grassroot exploration asset bordering Murray Brook deposit

#### SIGNIFICANT RESOURCE GROWTH

 Murray Brook Deposit 2023 MRE +21Mt @ 1.42% CuEq; +\$115/tonne; 98% M&I Resources<sup>1</sup>, Offtake Agreement signed

#### EXPLORATION UPSIDE & NEAR-TERM CATALYSTS

- Murray Brook remains open laterally and at depth
- Planned **exploration** & **prospecting** over 8,600hectare land package
- Active buyers for milling complex, possible synergies