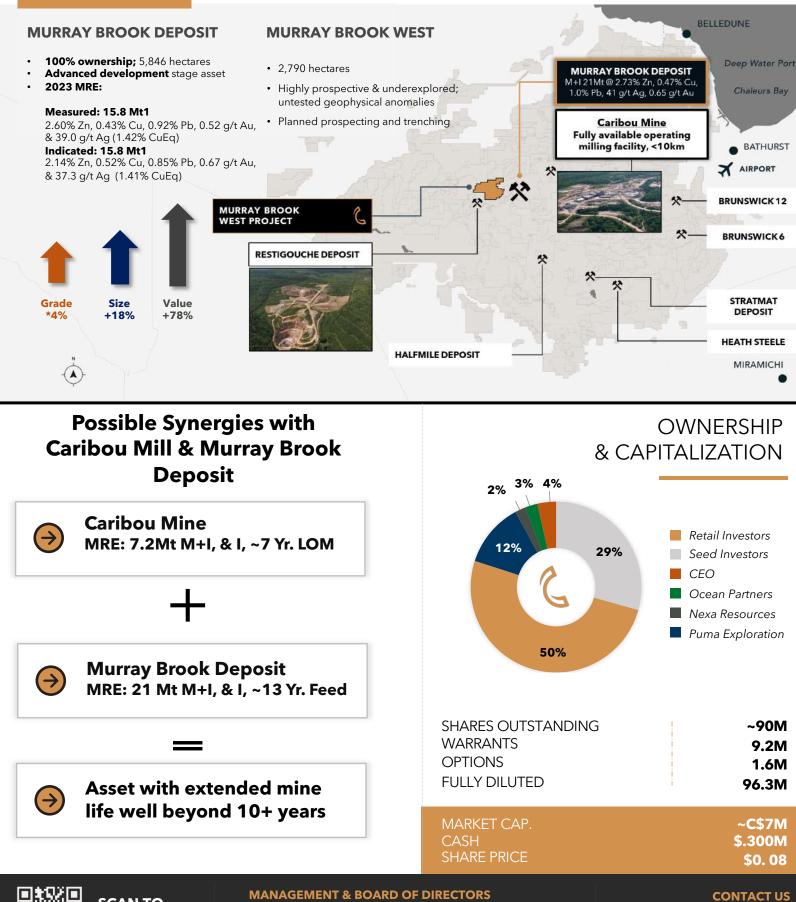

### **O** TOP TIER MINING JURISDICTION

- **Two contiguous** properties located in Bathurst Camp, New Brunswick, Canada
- **Murray Brook Deposit**: an advanced stage exploration asset with a new Mineral Resource
- Large deposit is 10 km from operational milling complex
- Murray Brook West: highly prospective grassroot exploration asset bordering Murray Brook deposit

#### SIGNIFICANT RESOURCE GROWTH

 Murray Brook Deposit 2023 MRE +21Mt @ 1.42% CuEq; +\$115/tonne; 98% M&I Resources<sup>1</sup>, Offtake Agreement signed

#### EXPLORATION UPSIDE & NEAR-TERM CATALYSTS

- Murray Brook remains open laterally and at depth
- Planned **exploration** & **prospecting** over 8,600hectare land package
- Active buyers for milling complex, possible synergies

<sup>1</sup>See NI43-101 Technical Report related to this 2023 Mineral Resource Estimate prepared by P&E Consultants